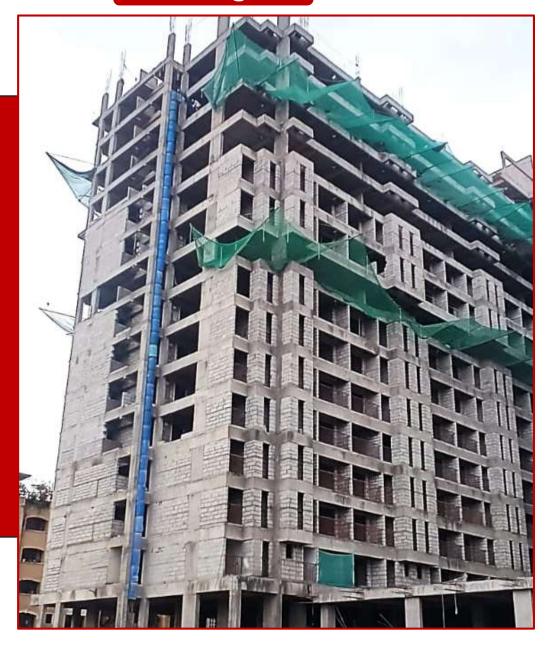

## Building A3

| Activity           | А3  |
|--------------------|-----|
| RCC Work           | 98% |
| Masonary Work      | 67% |
| Internal Plaster   | 20% |
| External Plaster   | 0%  |
| Gypsum             | 2%  |
| Waterproofing Work | 2%  |
| Conceal Plumbing   | 15% |
| Electrification    | 40% |
| Flooring & Tiling  | 2%  |
| Doors              | 2%  |
| Windows            | 2%  |
| Fabrication Work   | 17% |
| False Ceiling Work | 1%  |
| Internal Painting  | 2%  |
| External Painting  | 0%  |
| Fire Fighting      | 1%  |
| Lift               | 0%  |