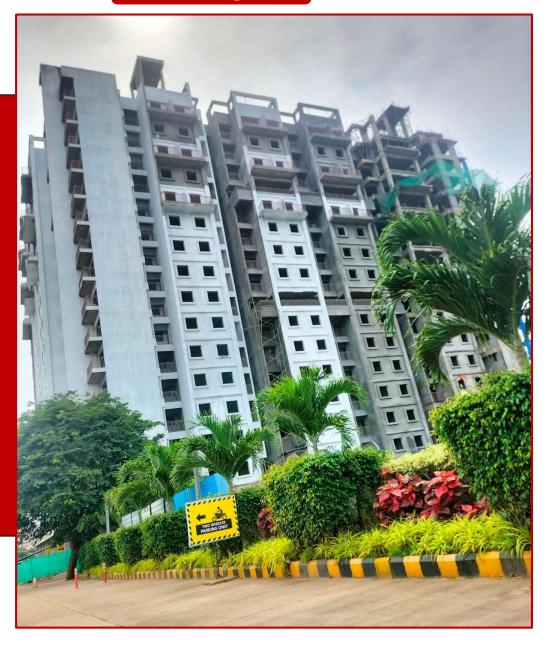

## **Building A2**

| Activity           | A2   |
|--------------------|------|
| RCC Work           | 100% |
| Masonary Work      | 98%  |
| Internal Plaster   | 73%  |
| External Plaster   | 82%  |
| Gypsum             | 25%  |
| Waterproofing Work | 47%  |
| Conceal Plumbing   | 50%  |
| Electrification    | 67%  |
| Flooring & Tiling  | 15%  |
| Doors              | 3%   |
| Windows            | 25%  |
| Fabrication Work   | 95%  |
| False Ceiling Work | 3%   |
| Internal Painting  | 3%   |
| External Painting  | 17%  |
| Fire Fighting      | 3%   |
| Lift               | 0%   |