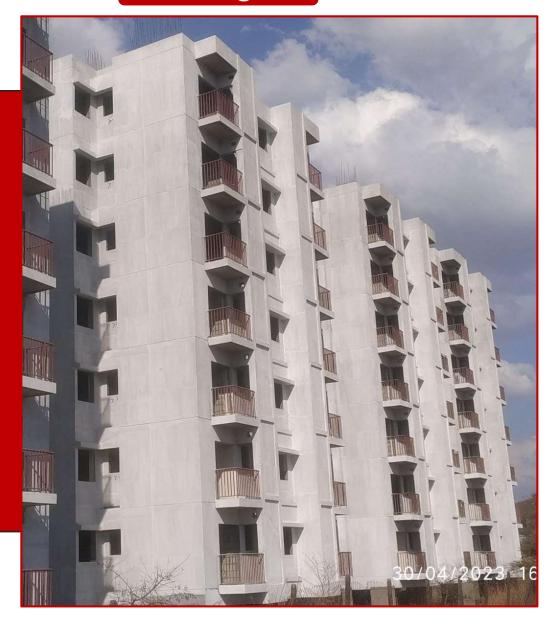

# **Building C4**

| Activity                    | C4   |
|-----------------------------|------|
| Pre Construction Activities | 100% |
| Boundary Wall               | 100% |
| Excavation                  | 100% |
| Plinth                      | 100% |
| RCC Slab                    | 100% |
| Brickwork/Blockwork         | 100% |
| Internal Plaster            | 100% |
| External Plaster            | 75%  |
| Internal Plaster (Gypsum)   | -    |
| Flooring                    | -    |
| Plumbing                    | 60%  |
| Electrical                  | 55%  |
| Internal Painting           | -    |
| External Painting           | -    |

## **Building C5**

| Activity                    | <b>C5</b> |
|-----------------------------|-----------|
| Pre Construction Activities | 100%      |
| Boundary Wall               | 100%      |
| Excavation                  | 100%      |
| Plinth                      | 100%      |
| RCC Slab                    | 100%      |
| Brickwork/Blockwork         | 100%      |
| Internal Plaster            | 100%      |
| External Plaster            | 100%      |
| Internal Plaster (Gypsum)   | 20%       |
| Flooring                    | -         |
| Plumbing                    | 65%       |
| Electrical                  | 65%       |
| Internal Painting           | -         |
| External Painting           | 35%       |