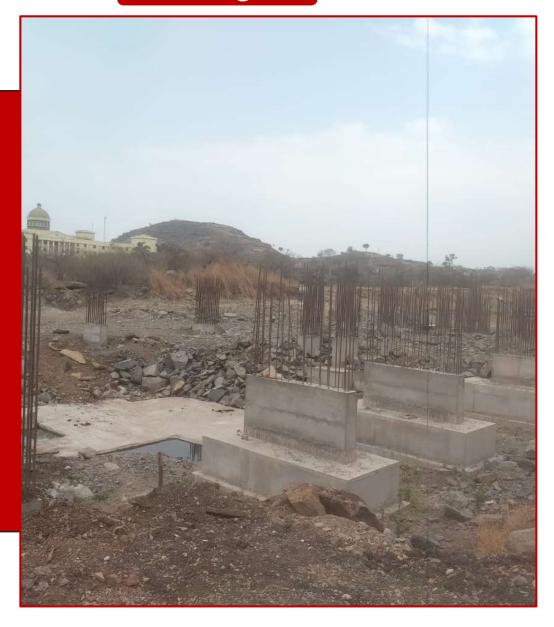

#### **Building B2**

| Activity                    | B2   |
|-----------------------------|------|
| Pre Construction Activities | 100% |
| Boundary Wall               | 100% |
| Excavation                  | 100% |
| Plinth                      | 35%  |
| RCC Slab                    | -    |
| Brickwork/Blockwork         | -    |
| Internal Plaster            | -    |
| External Plaster            | -    |
| Internal Plaster (Gypsum)   | -    |
| Flooring                    | -    |
| Plumbing                    | -    |
| Electrical                  | -    |
| Internal Painting           | -    |
| External Painting           | -    |