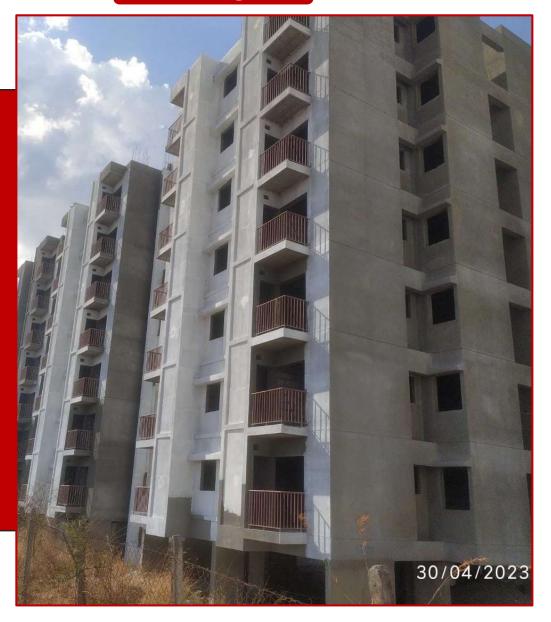

# **Building C4**

| Activity                    | C4   |
|-----------------------------|------|
| Pre Construction Activities | 100% |
| Boundary Wall               | 100% |
| Excavation                  | 100% |
| Plinth                      | 100% |
| RCC Slab                    | 100% |
| Brickwork/Blockwork         | 100% |
| Internal Plaster            | 100% |
| External Plaster            | 75%  |
| Internal Plaster (Gypsum)   | -    |
| Flooring                    | -    |
| Plumbing                    | 60%  |
| Electrical                  | 55%  |
| Internal Painting           | -    |
| External Painting           | -    |

## **Building C5**

| Activity                    | <b>C5</b> |
|-----------------------------|-----------|
| Pre Construction Activities | 100%      |
| Boundary Wall               | 100%      |
| Excavation                  | 100%      |
| Plinth                      | 100%      |
| RCC Slab                    | 100%      |
| Brickwork/Blockwork         | 100%      |
| Internal Plaster            | 100%      |
| External Plaster            | 100%      |
| Internal Plaster (Gypsum)   | 20%       |
| Flooring                    | -         |
| Plumbing                    | 65%       |
| Electrical                  | 65%       |
| Internal Painting           | -         |
| External Painting           | 35%       |