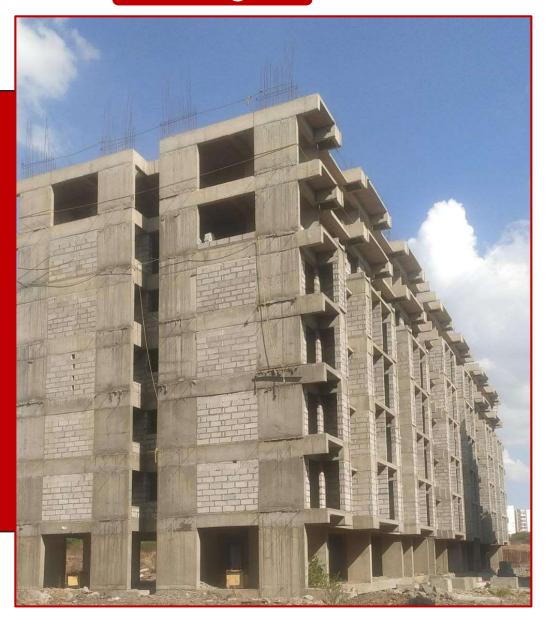

# **Building C4**

| Activity                    | C4   |
|-----------------------------|------|
| Pre Construction Activities | 100% |
| Boundary Wall               | 100% |
| Excavation                  | 100% |
| Plinth                      | 100% |
| RCC Slab                    | 100% |
| Brickwork/Blockwork         | 100% |
| Internal Plaster            | 100% |
| External Plaster            | 75%  |
| Internal Plaster (Gypsum)   | -    |
| Flooring                    | -    |
| Plumbing                    | 60%  |
| Electrical                  | 55%  |
| Internal Painting           | -    |
| External Painting           | -    |

## **Building C5**

| Activity                    | <b>C5</b> |
|-----------------------------|-----------|
| Pre Construction Activities | 100%      |
| Boundary Wall               | 100%      |
| Excavation                  | 100%      |
| Plinth                      | 100%      |
| RCC Slab                    | 100%      |
| Brickwork/Blockwork         | 100%      |
| Internal Plaster            | 100%      |
| External Plaster            | 100%      |
| Internal Plaster (Gypsum)   | 20%       |
| Flooring                    | -         |
| Plumbing                    | 65%       |
| Electrical                  | 65%       |
| Internal Painting           | -         |
| External Painting           | 35%       |